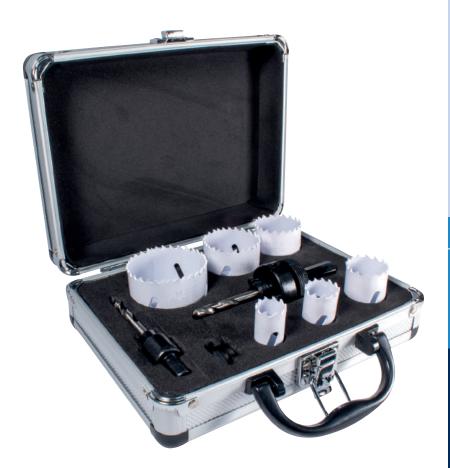

#### 9 PIECE BI-METAL HOLESAW KIT

Set of Bi-Metal Holesaws all contained within a handy aluminium effect carry case. Common saw sizes to suit the Plumbing professional. Welded seams and heat treated bodies for maximum strength.

#### **KIT CONTENTS:**

| Description                             |   |
|-----------------------------------------|---|
| 19mm Holesaw                            | • |
| 22mm Holesaw                            |   |
| 29mm Holesaw                            | - |
| 38mm Holesaw                            | 1 |
| 44mm Holesaw                            |   |
| 57mm Holesaw                            | 0 |
| Hex Adaptor (for 14mm – 30mm holesaws)  |   |
| Hex Adaptor (for 32mm – 152mm holesaws) |   |
| Mandrel Adaptor                         | - |