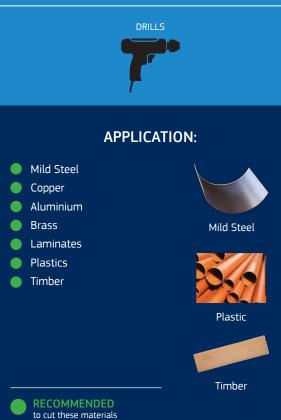

### SUITABLE FOR USE ON:

Will cut these materials with the possibility of reduced lifetime / glazing